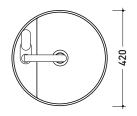

and ceramic cover (PLTPCE)

Weight 47,5 kg

**( €** UNI EN 14688 - CL00

Dop-No14688

vista zenitale / zenital view

vista zenitale / zenital view

art. FMT/SIF gruppo sifone per lavabo 1"1/4 - 40 mm (in dotazione) siphon kit for washbasin 1"1/4 - 40 mm