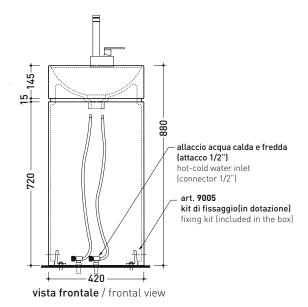

and ceramic cover (PLTPCE)

Weight 47,5 kg

**( €** UNI EN 14688 - CL00

Dop-No14688

vista zenitale / zenital view

vista zenitale / zenital view

art. FMT/SIF gruppo sifone per lavabo 1"1/4 - 40 mm (in dotazione) siphon kit for washbasin 1"1/4 - 40 mm

allaccio scarico tramite raccordo tecnico per lavabo in PP 40/50 mm con morsetto drainage connection: use a PP 40/50 mm connector for washbasin with holdfast

sizes in mm

Please consider a 2% tolerance on indicated measurements