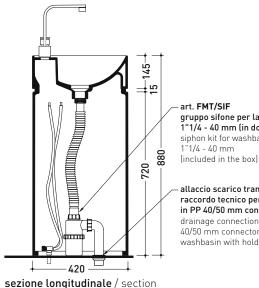

and ceramic cover (PLTPCE)

Weight 47,5 kg

**( €** UNI EN 14688 - CL00

Dop-No14688

vista zenitale / zenital view

vista zenitale / zenital view

art. FMT/SIF gruppo sifone per lavabo 1"1/4 - 40 mm (in dotazione) siphon kit for washbasin 1"1/4 - 40 mm

allaccio scarico tramite raccordo tecnico per lavabo in PP 40/50 mm con morsetto drainage connection: use a PP 40/50 mm connector for washbasin with holdfast

sizes in mm

Please consider a 2% tolerance on indicated measurements