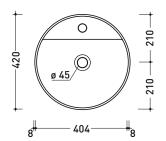

## TR42C MonoTwin Slim

Standing column-basin 42 cm with single-hole tap ledge (floor fixing kit art. 9005 and siphon art. FMT/SIF included)

• without overflow • without hole tap on demand

Complements: Line taps basin: ONE - NOKÈ - FOLD - X1 - STIL

and ceramic cover (PLTPCE)

Weight 47,5 kg

**( €** UNI EN 14688 - CL00

Dop-No14688

vista zenitale / zenital view

vista zenitale / zenital view

art. FMT/SIF gruppo sifone per lavabo 1"1/4 - 40 mm (in dotazione) siphon kit for washbasin 1"1/4 - 40 mm

allaccio scarico tramite raccordo tecnico per lavabo in PP 40/50 mm con morsetto drainage connection: use a PP 40/50 mm connector for washbasin with holdfast

sizes in mm

Please consider a 2% tolerance on indicated measurements