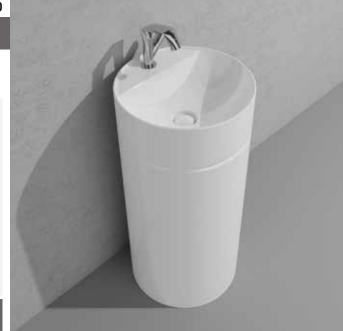

## TR42C MonoTwin Slim

Standing column-basin 42 cm with single-hole tap ledge (floor fixing kit art. 9005 and siphon art. FMT/SIF included)

• without overflow • without hole tap on demand

Complements: Line taps basin: ONE - NOKÈ - FOLD - X1 - STIL